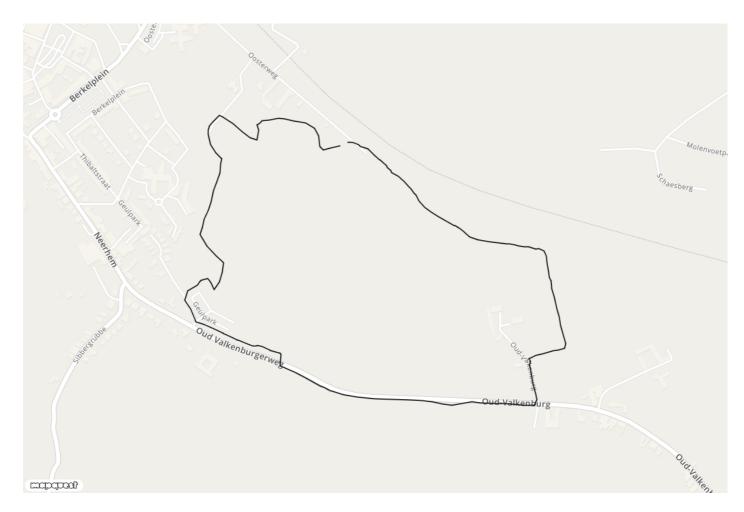

## Geulpark en Kasteel Oost Va2 Valkenburg aan de Geul

戊 Walking route

--> 3.1 km

Start- and endpoint

Oud Valkenburgerweg 14-16, 6301 CK Valkenburg, Netherlands

**Level of difficulty** Makkelijk Just a stone's throw from Valkenburg is the beautiful Geulpark, a nature reserve where the Geul finds its way through the shady valley and where a wealth of plants grows on the marl-rich soil. On this walking route via the red posts, you will also see the beautiful castles of Schaloen, with its pointed towers, and Oost, in the middle of its chic landscaped garden. Children have a great time playing with the sand, the water and the huts along the Geul at the Geulpark nature playground. You can park at one of the many parking facilities in Valkenburg and you never have to search long for a nice cafe or terrace in the cozy marl town.