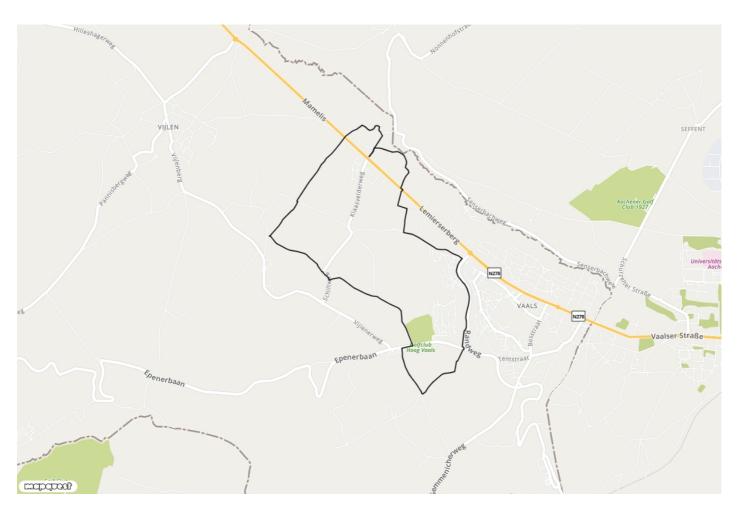

## Wandelroute - Cittaslow Rond(je) Lemieësj

☆ Walking route

--> 8.5 km

**Start- and endpoint**Oud Lemiers 1b, 6295 AS,
Lemiers, Limburg

**Level of difficulty** Makkelijk This walking route is one of four walks specially set out for the 10-year Cittaslow anniversary of the municipality of Vaals in 2021.

During the Cittaslow walks you will discover why the municipality of Vaals is Cittaslow! The Cittaslow Rond(je) Lemieesj takes you on a tour around Lemiers.