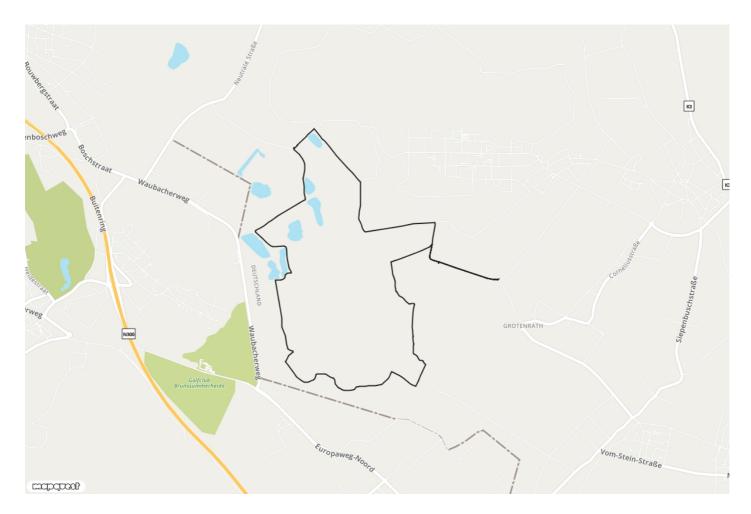

## Teverenerheide 1 TH01 Brunssum

ķ

Walking route

--> 10.9 km

## Start- and endpoint

Parkeerplaats Grotenrath, 52511 Geilenkirchen, Germany

This route can be followed via the yellow posts. You can park at the Grotenrath parking lot.