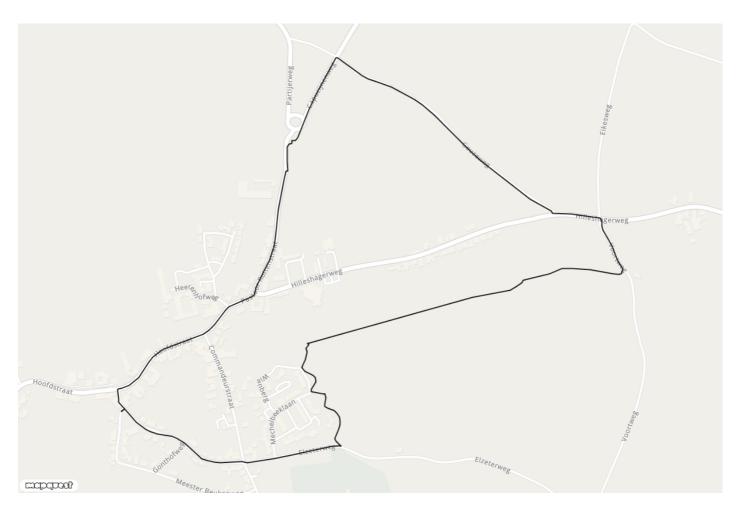

## Mechelen Wi16 Gulpen-Wittem

火

Walking route

--> 4.0 km

Start- and endpoint Hoofdstraat 65, 6281 BC

Hoofdstraat 65, 6281 BC Mechelen, Netherlands

**Level of difficulty**Gemiddeld

In the typical South Limburg village of Mechelen you can enjoy the authentic hill country, with its famous half-timbered farms, its rippling Geul and its cozy cafes and terraces. Just outside the village you walk through an idyllic rural area. The waving fields and fields adorn the gentle slopes, crossed by hedges and sunken roads with a well-maintained crossroads here and there. Follow the Mechelen Wi16 walking route via the yellow posts from the Hoofdstraat, where you can park nearby.