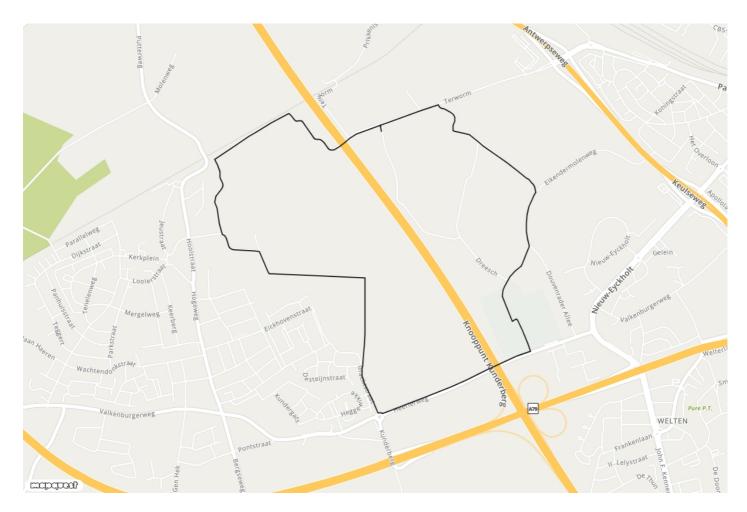

## Kasteel Terworm V11 Voerendaal

ķ

Walking route

--> 5.9 km

**Start- and endpoint** Kasteel Terworm, Heerlen

**Level of difficulty** Makkelijk The fourteenth-century Terworm castle is a hidden gem between Heerlen and Voerendaal. It is unbelievable how green this small area between the cities and the highways is. Almost from one moment to the next you find yourself in a small, but dense and green forest, where the Geleenbeek sparkles and the birds nest. This idyllic forest then gives way to a breathtaking courtyard garden, where the majestic Terworm Castle shows off as the icing on the cake. It seems like you have entered a fairy tale. Can't get enough of castles? Then follow the red posts to Cortenbach Castle and the Eyckholt castle ruins.