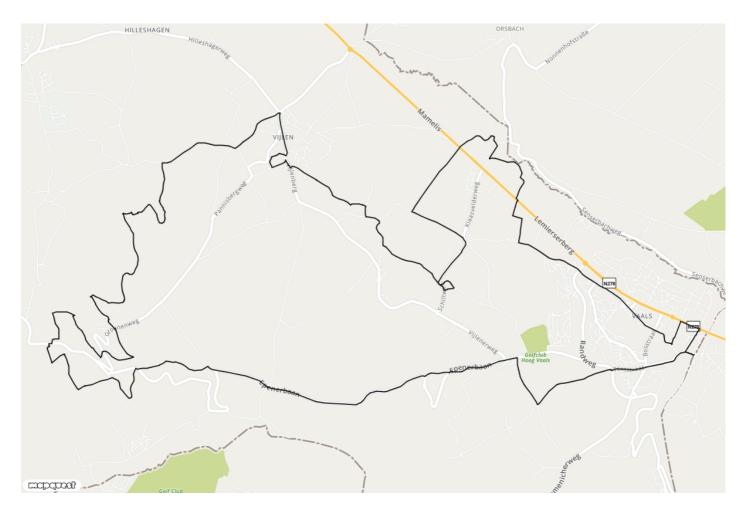

## Wandelroute - Cittaslow Rondje jemèngde Vols

火

Walking route

--> 25.3 km

## Start- and endpoint

Gemeentehuis Vaals (Von Clermontplein 15 te Vaals)

## **Level of difficulty** Moeilijk

This walking route is one of four walks specially set out for the 10-year Cittaslow anniversary of the municipality of Vaals in 2021.

The global Cittaslow quality mark is a proof of quality for the way in which municipalities (with fewer than 50,000 inhabitants) deal with their living environment, landscape, regional products, hospitality, environment, infrastructure, cultural history and preservation of identity.

During the Cittaslow walks you will discover why the municipality of Vaals is Cittaslow! The Cittaslow Rondje jemèngde (= dialect for 'municipality') shows you Cittaslow Vaals in all its beauty.