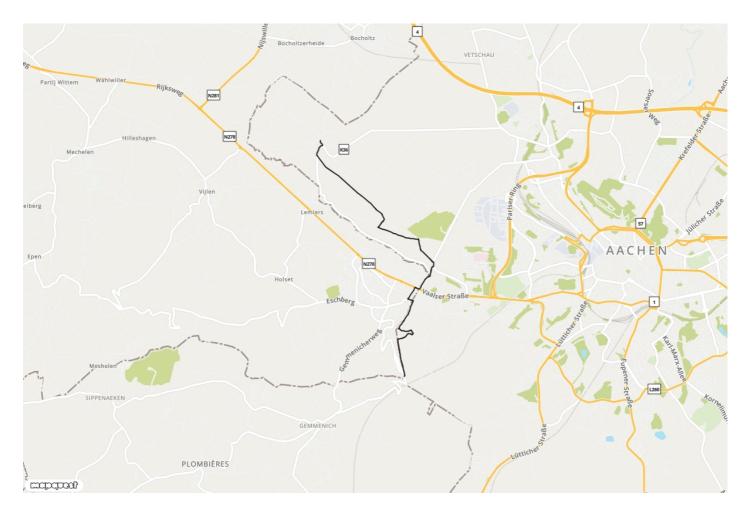

## Grensroute Vaals-Orsbach Gr1 Vaals

Walking route

--> 7.3 km

**Start- and endpoint** Dreiländerweg 135, 52074

Aachen, Germany

Level of difficulty

Gemiddeld

Vaals is one of the highlights of the beautiful South Limburg hills – literally, because the Vaalserberg is the highest hill in our country. The Vaals-Orsbach Border Route starts with the surprising activities around the Drielandenpunt and then takes you over the Snow Mountain, via the colorful Koningin Julianaplein and past the natural source De Gau to the German Orsbach. Please note: this walking route is not a tour! You walk this special route along the border by following the special red Border Route signs, on which the route number is stated.