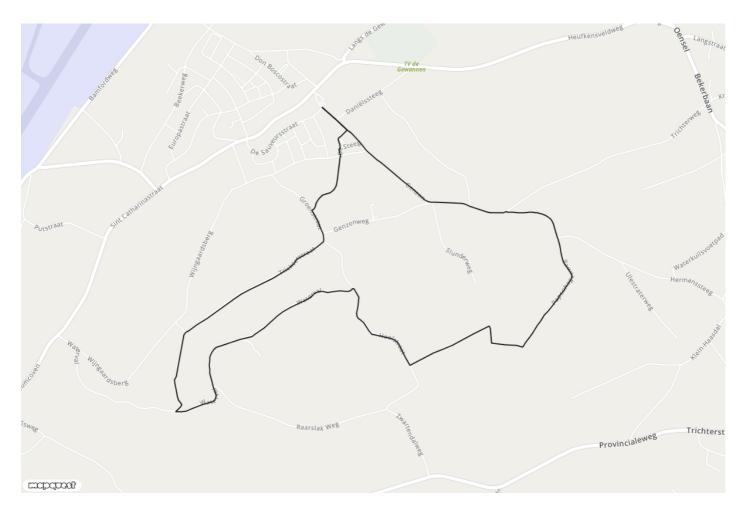

## Ulestraten 2 U2 Meerssen

Walking route
 ∴
 6.8 km

**Start- and endpoint**Dorpstraat 16, 6235 AD
Ulestraten, Netherlands

**Level of difficulty**Gemiddeld

This walking route takes you through the rolling landscape around Ulestraten, with unprecedented views and a lush flora and fauna. On the way you will visit the Wijngaardsberg, a hill with forests and a source area at an altitude of 130 meters. On this hill are hillside forests, through which you will walk. You walk towards the hamlet of Waterval, where the Watervalderbeek rises. The route can be followed via the blue posts. Parking is available in Ulestraten, where you can also enjoy a cup of coffee nearby.