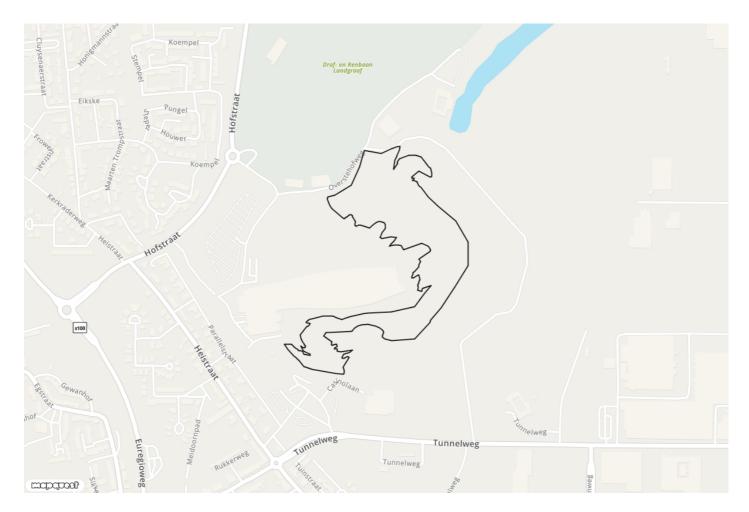

## Parkstad Landgraaf NK 2017 MTB-route

**Mountain bike route** 

--> 2.9 km

Start- and endpoint

Overstehofweg 12, 6372 VG Landgraaf, Netherlands

Level of difficulty

Heel moeilijk

The Dutch National Championships (NK) Mountain Bike 2017, took place on the spectacular Wilhelminaberg in Landgraaf. This hill is home to both the indoor ski paradise 'SnowWorld Landgraaf' and to an adventurous climbing park, but it also has challenging slopes and fast descents for mountain bikers to drool over. This short, but tough mountain bike route also shows you the beauty of the Strijthagen Brook Valley (Strijthagerbeekdal), with its unique flora and fauna. You can follow this special route via the white signs with red triangle, two circles, and the text 'NK 2017'.