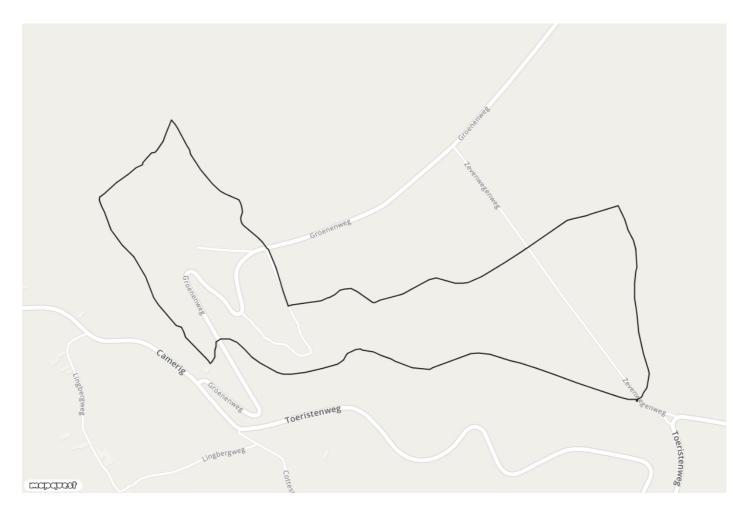

## Vijlenerbosroute 2 SBB35® Vaals

火 Wal

Walking route

--> 4.1 km

**Start- and endpoint** Zevenwegenweg , Vijlen

**Level of difficulty** Moeilijk This walking route starts in the Geuldal, where the fastest flowing river in the Netherlands makes its way through the Limburg landscape. The route is short, but of a difficult level. From the Geuldal you walk towards the large Vijlenerbos, where you will be rewarded with a beautiful view. Need a rest along the way? In Camerig you will find the nationally known ice cream parlor Wingbergerhoeve and at restaurant Buitenlust you can take a seat on the terrace. You can also easily park there. The route can be followed via the yellow SBB posts.