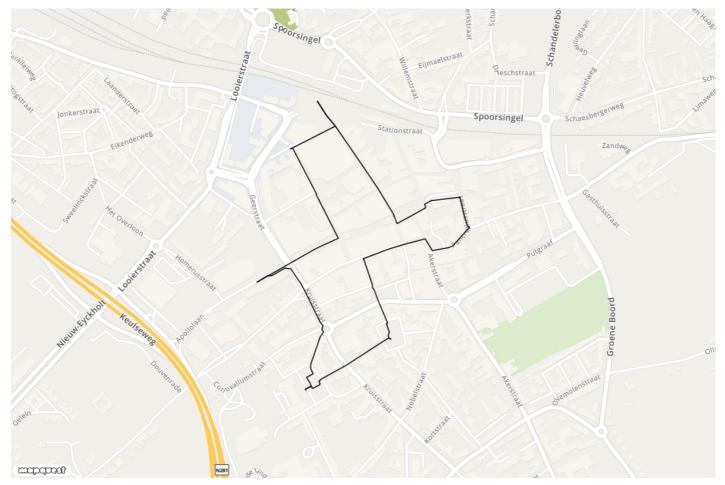

# **Stadswandeling Heerlen**

## 🔆 Walking route

--→ 2.7 km

#### Start- and endpoint

Visit Zuid-Limburg Experience Heerlen Parkstad, Spoorplein 40, 6411 NZ Heerlen,

### Level of difficulty

Makkelijk

Go on a journey of discovery through Heerlen

Take a walk through the city center and discover how Heerlen developed from a Roman settlement into the quirky and modern city it is today. During this walk you walk through the impressive Maankwartier, you discover the Roman Quarter, you see the traces of the medieval village of Landsfort Herle and the mining past. Be surprised by numerous large and small works of art along the route.