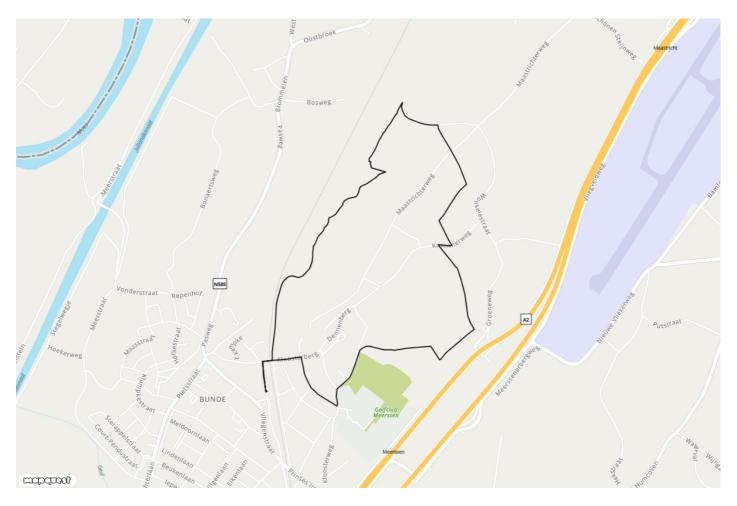

### ☆ Walking route → 5.2 km

#### **Start- and endpoint** Spoorstraat 37, 6241 CL Bunde

## Level of difficulty Gemiddeld

The cozy village of Bunde is located between the River Park Maasvallei and the Buitengoed Geul en Maas. In this idyllic setting are the Kruisberg, which at 104 meters you can only expect in South Limburg, and the Bunderbos, with its winding paths between the majestic green trees and the glittering forest streams. You can park in the center of Bunde and you can also go to the village center for a delicious cup of coffee. You can explore this beautiful walking route by following the green posts.