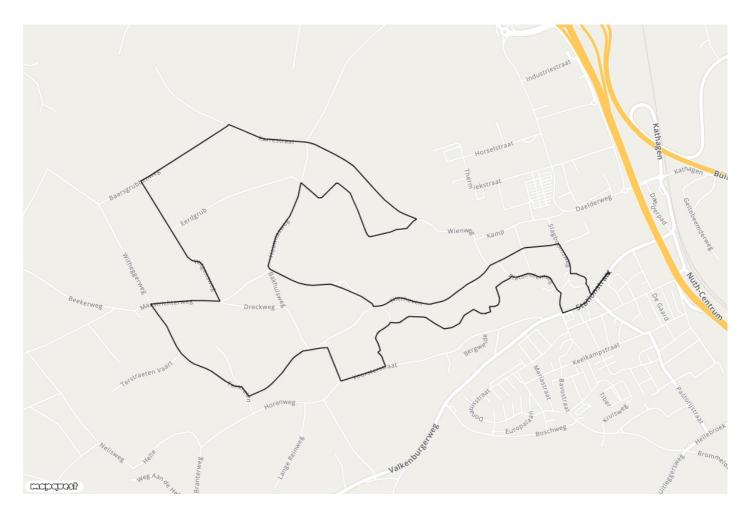

## De Gröbberoute NU3 Nuth

★ Walking route

--> 9.8 km

**Start- and endpoint**Molenveld 5, 6361 EP Nuth,
Netherlands

**Level of difficulty** Makkelijk Welcome to beautiful South Limburg and in particular to the municipality of Beekdaelen. This route takes you through the rural area just outside Nuth. You will discover, among other things, the fish ponds of Nierhoven, Terstraten and Gray Grubben. This route can be followed via the blue posts. You can park at the starting point on Deweverplein or at the fish ponds in Nuth, where you can also enjoy a cup of coffee in the center. If you have any comments about the route, please report them to routepunt@visitzuidlimburg.nl . A complete walking map with many dozens of other walking routes in this region can easily be ordered via www.visitzuidlimburg.nl/webshop