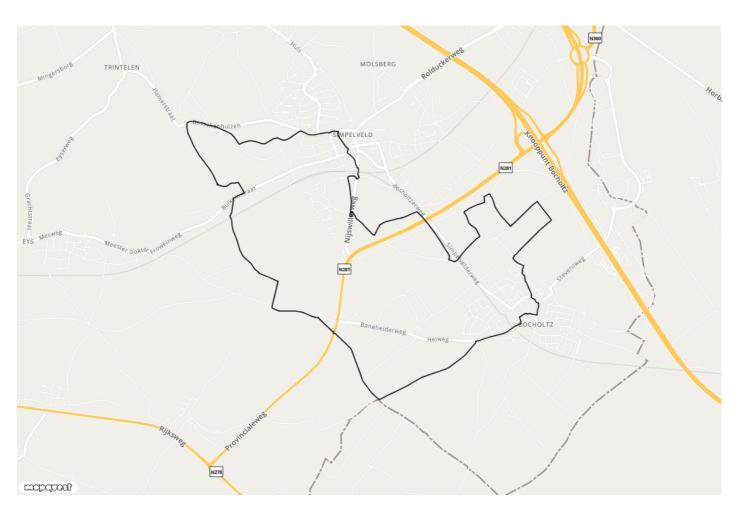

# Wandelroute - Simpelveld - Het Romeinse landschap in Bocholtz

### 🔆 Walking route

--→ 14.0 km

#### Start- and endpoint

Wilhelminastraat, Bocholtz, Simpelveld

#### Level of difficulty Moeilijk

Stroll through the countryside in Bocholtz and discover the influences of its rich Roman past . Even for the view, the tone was set two thousand years ago. Taste Roman bread , understand Roman architecture and discover the site of one of the most important finds of the Roman era . When the Romans came, everything changed. This certainly applies to Bocholtz, the place with the highest 'villa density'. Here they built impressive mansions, introduced us to large-scale agriculture in this fertile landscape, brought their own religion and buried the ashes of their dead in beautiful ash boxes. You can park at the parking lot on Wilhelminastraat in Bocholtz.