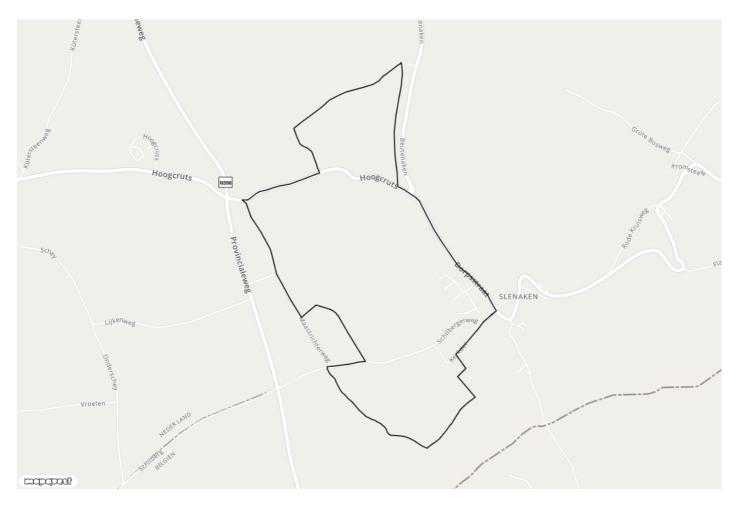

## Slenaken & Hoogcruts Sl5 Gulpen-Wittem

☆ Walking route → 5.9 km

Start- and endpoint

Dorpsstraat 24, 6277 NE Slenaken

Level of difficulty Moeilijk The hiking area around Slenaken, also known as the pearl of the hill country, is close to the border with Belgium. You imagine yourself abroad in this beautiful and versatile area. The walking routes are tough, so is this one, but that does not outweigh the landscapes, hills and the Gulp, which you will all encounter. In Gulpdal there are gentle slopes on one side, used as grassland, and steep slopes on the other, where the sloped forests can be found. You will discover it all on this walking tour. You can start in Slenaken at Romantik Parkhotel het Gulpdal. You can also easily park there. The route can be followed via the blue posts.