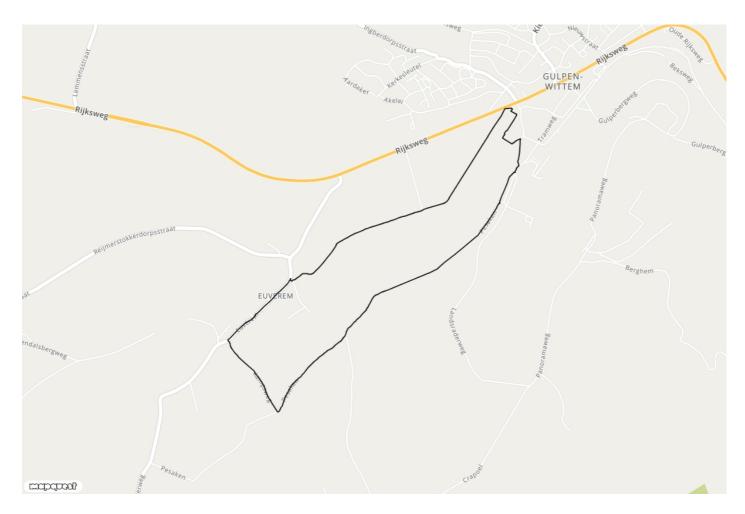

## Mosaqua & Kasteel Neubourg G18 **Gulpen-Wittem**

Walking route

4.8 km

## Start- and endpoint

Parkeerplaats Landsraderweg, Gulpen

## Level of difficulty

Gemiddeld

With the Mosaqua swimming paradise, this walking route starts in the most sporty part of the energetic hill town of Gulpen, where you can also park your car.

From the foot of the Gulperberg you follow the sparkling brook De Gulp through the vast green landscape to the charming hamlets of Euverem and Pesaken. Along the way you pass the stately Neubourg Castle and the historic Neubourger Mill, which is still in use today.