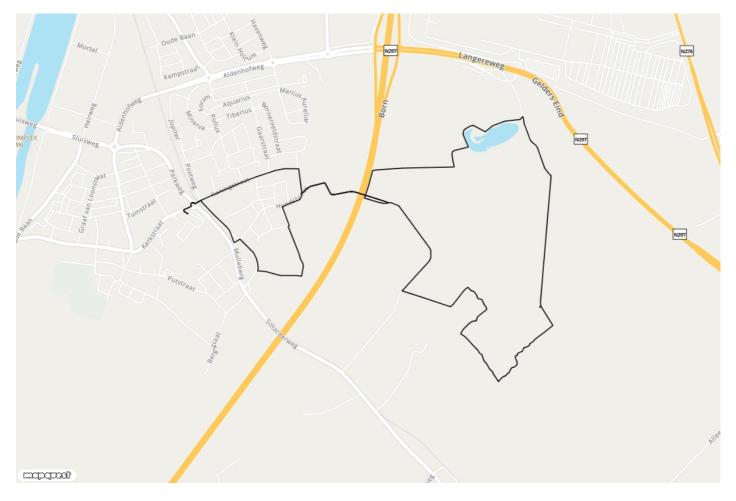

## Swentibold Rollenroute SG03 Sittard-Geleen

## 🔥 🛛 Walking route

--→ 7.8 km

## Start- and endpoint

Koningstraat 3, 6121 HS Born, Netherlands

## Level of difficulty

Makkelijk

This route takes you through a beautiful area of the Maasvallei River Park.

You walk through the wooded nature reserve Limbrichterbos, where you will be surrounded by deciduous trees and special plants. You may also spot a bird of prey along the way, or hear the cheerful whistling of all kinds of songbirds. You will cross the short Venkebeek and come across the lake De Rollen.