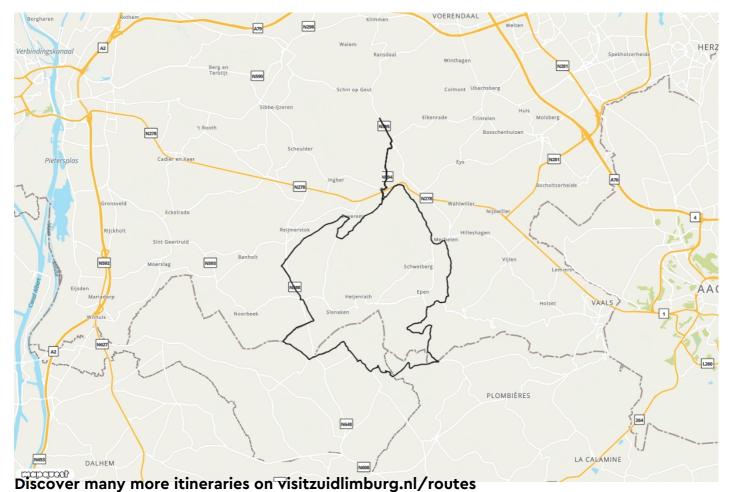

## Proeven van Gerstenat

₀ Cycle route

--> 40.7 km

**Start- and endpoint**Dorpsstraat 26, 6271 BL
Gulpen, Netherlands

**Level of difficulty** Moeilijk The people of Limburg know a good thing when they taste it: Limburg craft beers! Many cafés in the region have a large choice to savour and come back for. This route leads you along numerous charming cafés where you can enjoy a tasty pint. Highlights of the tour are the famous breweries of the Limburg brands 'Gulpener' and 'Brand'. Make sure that you can still sit straight on your bike or E-bike after your visit.

Start: Visit Zuid-Limburg Shop in Gulpen. Follow cycle junction numbers: 85 - 83 - 84 - 429 - 424 - 423 - 422 • Turn left to the Weesterweg (direction Warsage) • Go straight ahead on the roundabout (direction Aubel) • Turn left to Rue Albert Dekkers/N608 • Turn right to Av.

## **Junctions lists**

SP - 13 - 10 - 58 - 10 - 13 - 85 - 20 - 21 - 22 - 83 - 84 - 429 - 428 - 427 - 92 - 16 - 90 - 17 - 86 - 85 - 13