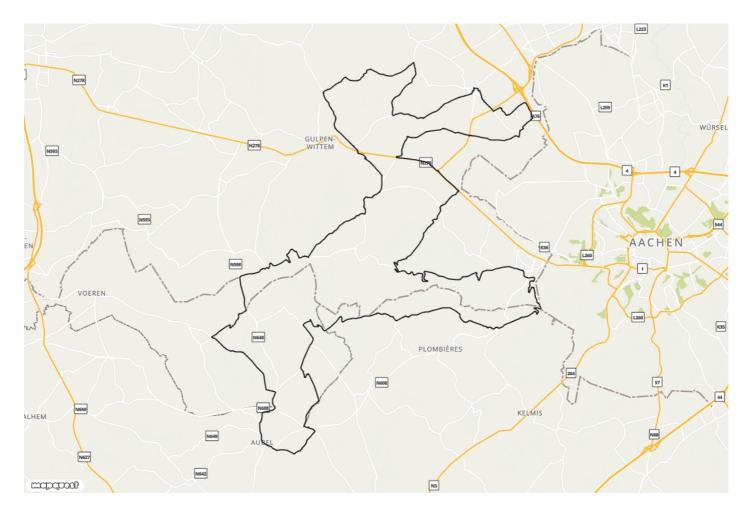

## Dwars door de Grensstreek Zuid-Limburg

🗞 Race cycle route

--> 84.5 km

Start- and endpoint
Markt 5, 6369 AH Simpelvelo

Markt 5, 6369 AH Simpelveld, Netherlands

**Level of difficulty** Heel moeilijk Are you into cycling and are you taking your cycling training seriously? Then this road cycling route through Zuid-Limburg's beautiful hills is your pick! This 82 km long route, has 9 climbs, of which Berg Clouse is the steepest one, with a gradient of no less than 19%. The reward is great: magnificent views, beautiful green nature, and the best alfresco spots in The Netherlands, Belgium and Germany along the way. You can park and start, as a suggestion, at the tri-point Drielandenpunt in Vaals.