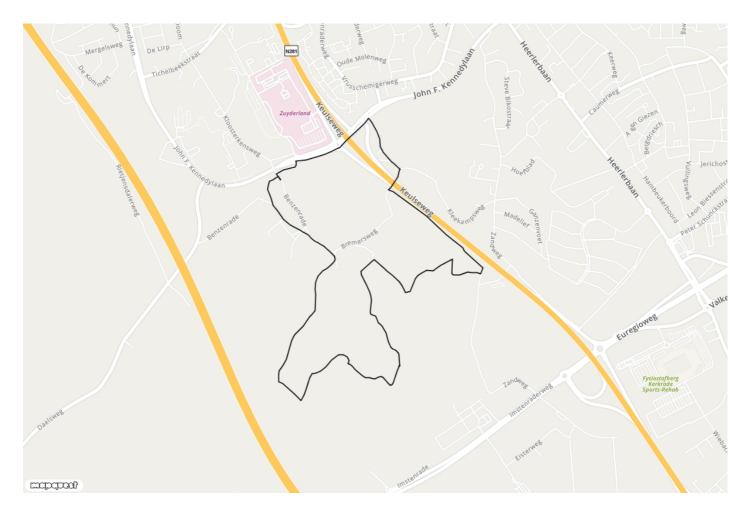

## **He1 Heerlen**

★ Walking route

--> 5.5 km

**Start- and endpoint**Benzenrade 2, 6419 PE
Heerlen

**Level of difficulty**Gemiddeld

In the south of Heerlen, secluded from the lively city bustle, you will find the green outskirts of Imstenrade and Benzenrade. You can explore this surprising area on the He1 walking route. The dense Imstenraderbos with its tall, old beech trees and lime flora is the ideal habitat for owls, birds of prey and bats. You can park at the cozy café Het Koffiehuuske. From there, follow the road up, walk past the chapel on the left and follow the posts with the red band from the information board.