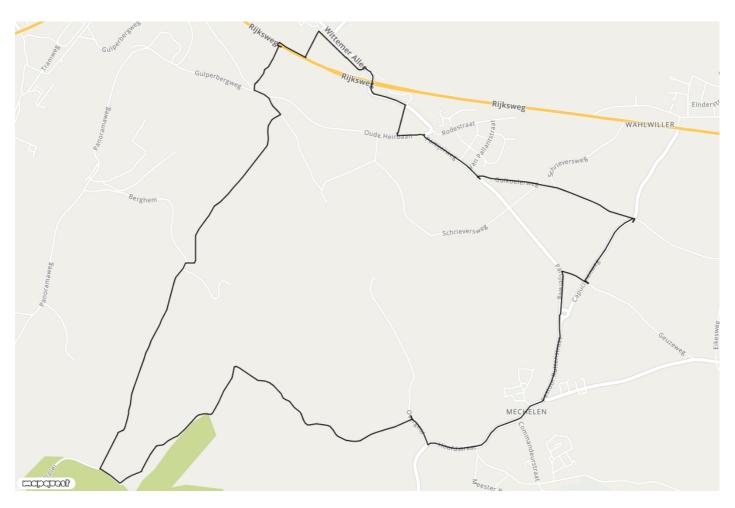

# 🤾 🛛 Walking route

--→ 9.5 km

### Start- and endpoint

Wittemer Allee, Parkeerplaats Klooster Wittem

# Level of difficulty

Moeilijk

#### The Municipality of Gulpen-Wittem was the stage for many special, heroic and tragic war events during the Second World War. The fallen are commemorated in important locations in the area and the various monuments and plaques provide an opportunity to reflect on everything that happened here.

Two walks of 10 and 12 kilometers both start in Wittem. This walk leads you from Wittem through the Wachelerbos, Mechelen, Wahlwiller and Party. During the walk you will pass 7 memorial monuments. At each monument, the story about the monument and the event can be heard by means of an audio fragment. The audio stories can be heard