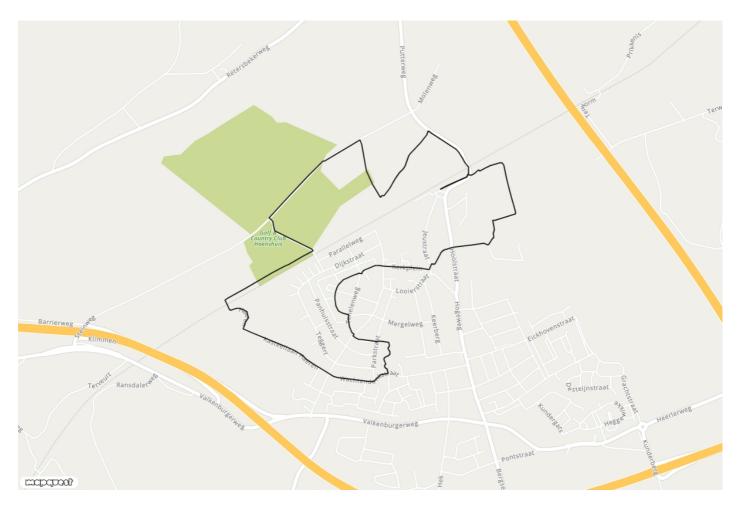

## Haerenbos V10 Voerendaal

¦, Walking route …→ 6.2 km

## Start- and endpoint

Hoolstraat 44, 6367 GD Voerendaal

Level of difficulty Makkelijk Welcome to beautiful South Limburg, especially in the municipality of Voerendaal. This route takes you through the beautiful area just outside Voerendaal. This area is well worth a visit. You have a beautiful view over the South Limburg hills. You will discover no fewer than three castles. There are plenty of restaurants in the area for a nice cup of coffee. The route can be followed via the yellow posts. You can park in the center of Voerendaal and at the station. If you have any comments about the route, you can report them to routepunt@visitzuidlimburg.nl . A complete hiking map with dozens of other hiking routes in this region can easily be ordered via www.visitzuidlimburg.nl/webshop .