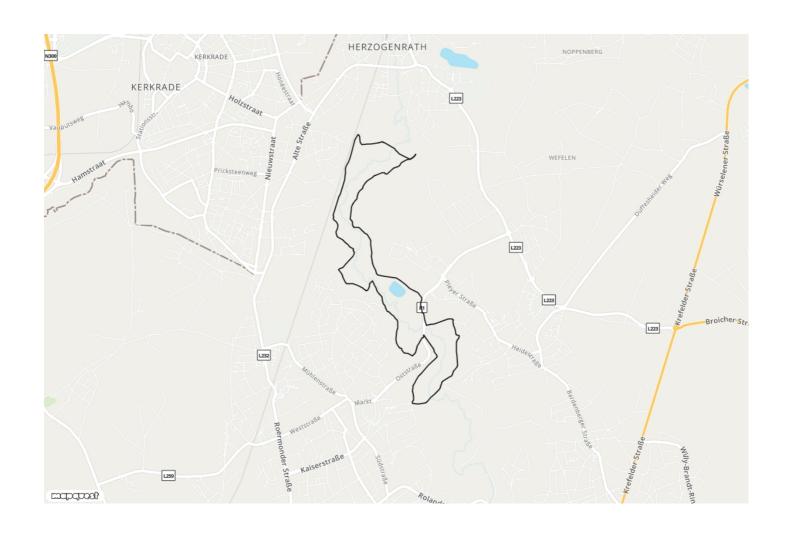

## Wurmtalroute KR5 Kerkrade

**Start- and endpoint**Further Straße 66, 52134
Herzogenrath, Germany

**Level of difficulty** Makkelijk Welcome to beautiful South Limburg and in particular to the municipality of Kerkrade. This route is part of the brochure '11 walks in Eurode', which is available free of charge at the VVV Service Point in HuB Kerkrade (Theaterplein 30). Please note: this walking route is signposted with nodes and can also be downloaded via a special PDF. If you have any comments about the route, please report them to routepunt@visitzuidlimburg.nl . A complete walking map with many dozens of other walking routes in this region can easily be ordered via www.visitzuidlimburg.nl/webshop .

## **Junctions lists**

29 - 30 - 9 - 10 - 49 - 48 - 5 - 4 - 3 - 44 - 43 - 42 - 72 - 71 - 70 - 68 - 66 - 65 - 62 - 64 - 50 - 51 - 52 - 54 - 11 - 12 - 16 - 15 - 30 - 29