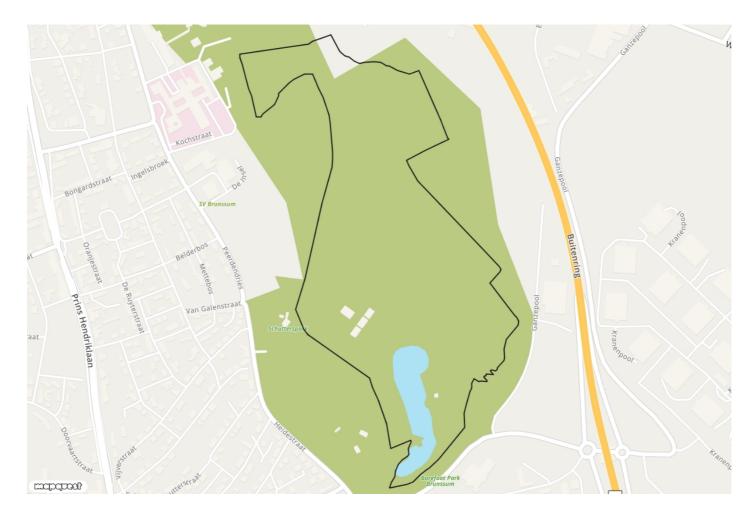

## Parelpad Schutterspark

Walking route
 3.6 km

**Start- and endpoint**Heidestraat 20, 6443 VZ
Brunssum, Netherlands

**Level of difficulty** Heel makkelijk The Schutterspark in Brunssum used to be the site of the militiamen: reserve soldiers who bravely came to Brunssum's aid in times of need. Today it is a varied park and meeting point with lots to see and do for the whole family.

On this walking route you will find the old pump buildings from the mining past, which now serve as a party location. You can drink coffee in the friendly atmosphere of brasserie Schutterhüske and let the grass tickle between your toes in the Barefoot Park.

Parking is possible at the Heidestraat. The Parelpark Schutterspark walking route is not signposted, but can easily be downloaded as a separate route description.

Discover many more itineraries on visitzuidlimburg.nl/routes