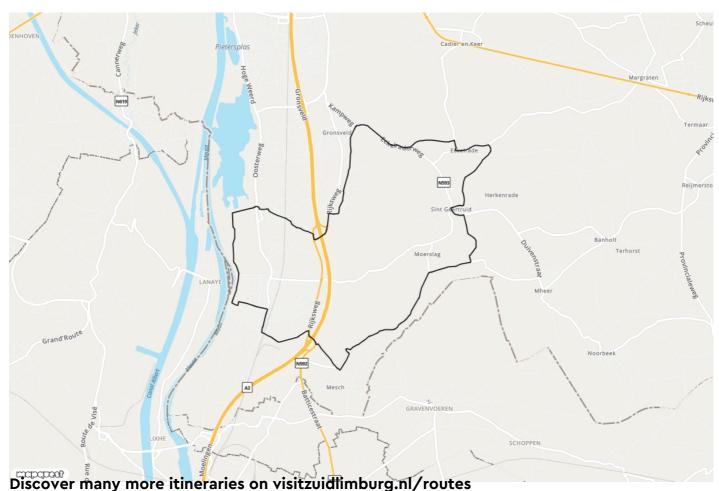

## Bloesemfietsroute Eijsden

οlo

Cycle route

20.5 km

**Start- and endpoint**Stationsplein 12, 6245 AE
Eijsden, Nederland

**Level of difficulty**Gemiddeld

In April and May, the Zuid-Limburg region is adorned by an impressive array of colours. As far as the eye can see, the area then changes into a white and light pink sea of blossom. It is simply breath taking! Especially for this time of year, we have mapped out a lovely cycle route, right through extensive standard orchards, growing apples and pears. Follow the signs of the cycle junction system and marvel at this mesmerizing wonder of nature.

## **Junctions lists**

76 - 78 - 100 - 80 - 72 - 106 - 73 - 74 - 75 - 76