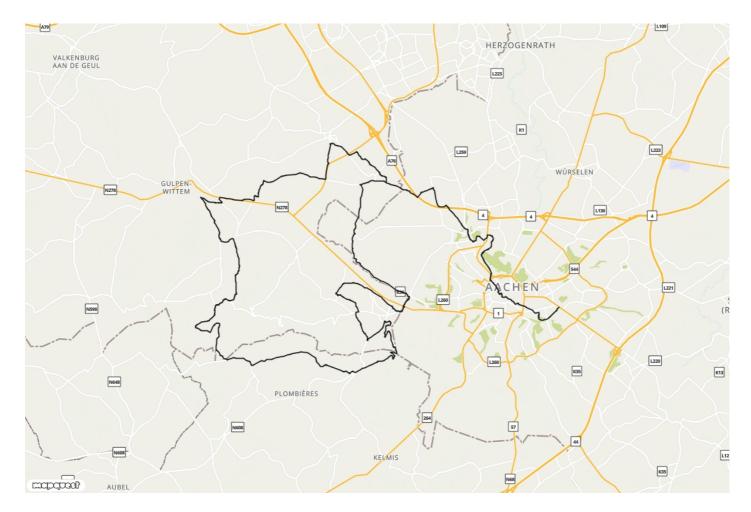

## Fietsroute - Heuvelland - Fietsen door de Euregio (via Kalkbaan/Vennbahn)

Cycle route

-> 61.0 km

## Level of difficulty

Moeilijk

Zuid-Limburg is one of the most unique and beautiful cycle regions in The Netherlands. On this cycle tour you will explore Zuid-Limburg's border region with picturesque villages like Vaals, Bocholtz, and Wahlwiller. Starting point of the route is at the tri-point Drielandenpunt on the Vaalserberg hill (Viergrenzenweg 97 te Vaals).

It is possible to reach the German city of Aachen from Bocholtz, by following the special 'Kalkbaan' signposts (97-96-94-95-93-91).

Discover many more itineraries on visitzuidlimburg.nl/routes