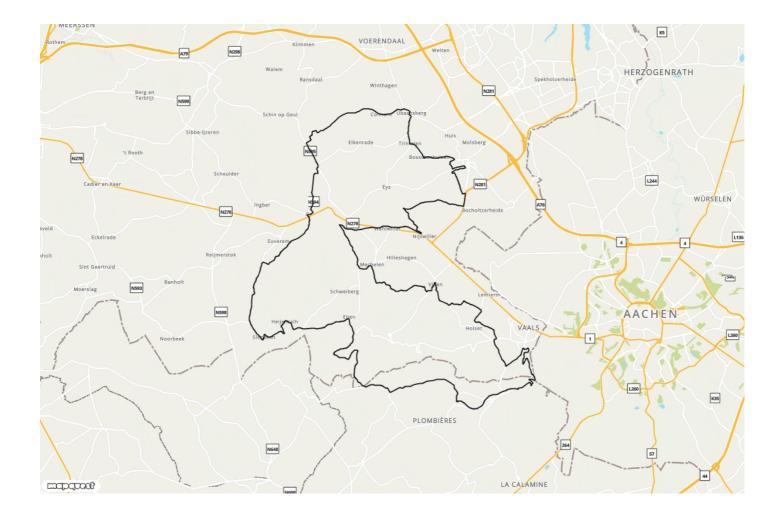

## Start- and endpoint

Parkeerplaats Mosaqua Landsraderweg 11 te Gulpen

### Level of difficulty

Moeilijk

The Land of Marl Cycle Route (Mergellandroute) meanders across Zuid-Limburg. The entire route covers over 155 kilometres, but you can also cycle a shorter stretch. This approximately 64 km long southern loop is perfect for a day trip. You then best opt for an e-bike, because you will have to climb and descend quite a bit on the way. Highlights along the way are the tri-point 'Drielandenpunt', Outdoor Karting Vaals, majestic castles and numerous half-timbered houses and, of course, the striking panoramic views of the rolling hills.

### **Junctions lists**

85 - 13 - 10 - 58 - 57 - 7 - 8 - 88 - 29 - 30 - 89 - 27 - 12 - 14 - 87 - 86 - 17 - 90 - 93 - 91 - 3 - 60 - 1 - 92 - 16 - 18 - 19 - 26 - 21 - 20 - 85