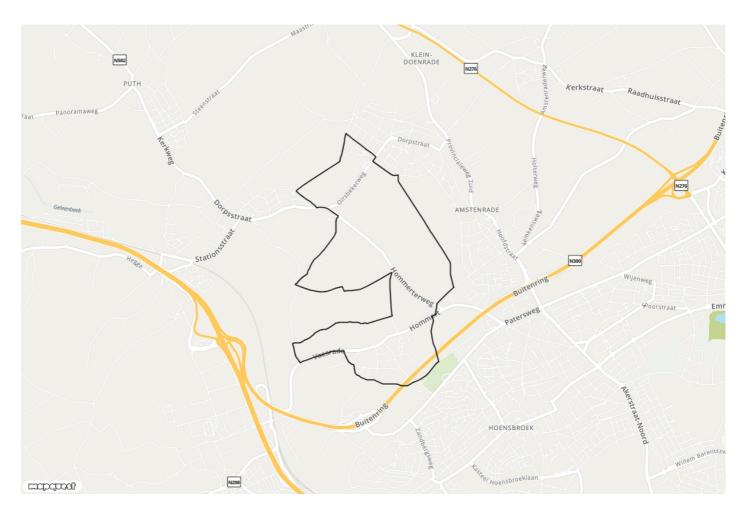

## Vaesrade

## Equestrian trail

--> 9.7 km

## Start- and endpoint

Manege Bemelmans, Vaesrade 4, 6361 HH Nuth, Netherlands

## Level of difficulty

Makkelijk

The municipality of Beekdaelen is a place to enjoy and relax, as is the case with this equestrian route. Winding bridleways introduce you to varying views.

We challenge you to take in nature. The many riding stables and activities around horse riding make Nuth a real equestrian community.