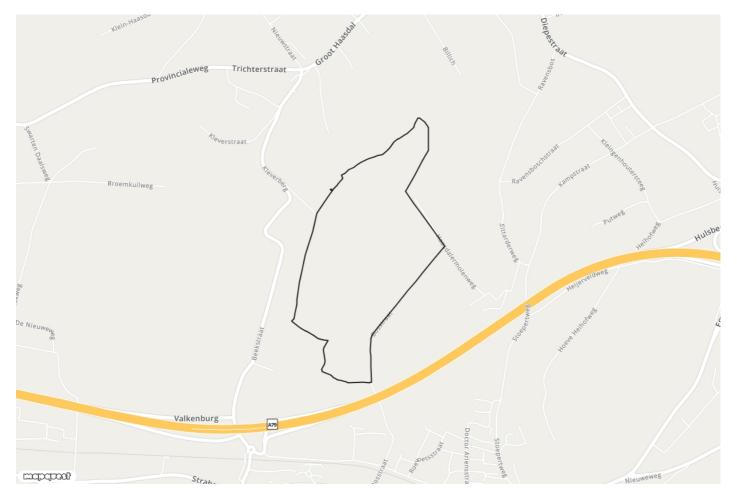

# Ravensbosch Va14 Valkenburg aan de Geul

#### ☆ Walking route → 3.6 km

### Start- and endpoint

Parkeerplaats Charles Eyckdreef , Schimmert

#### Level of difficulty Gemiddeld

From the bustling and radiant marl town of Valkenburg it is a surprisingly small step to untouched nature. This walking route leads you to the shady Ravensbosch, north of Valkenburg. This serene forest area is full of unique flora and is home to countless glowworms. This wonderful walking route can be followed via the red posts.