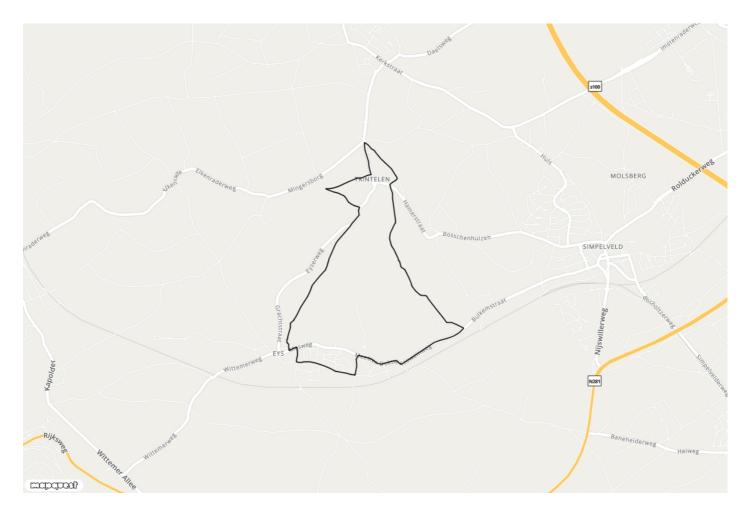

## **Gulpen-Wittem Wi4**

⅓ Walking route → 7.7 km

**Start- and endpoint** Mesweg 10, 6287 BH Eys

**Level of difficulty** Moeilijk

Park your car at the Mesweg in Eys, follow the yellow posts on the Gulpen-Wittem W4 walking route and be surprised by the beautiful views on your way. This route leads you to the picturesque town of Ubachsberg with its beautiful stone buildings. In this village, visit the Bernardushoeve for a nice walking break in a beautiful setting. Back to Eys you will see the elegant castle of Goedenrade and discover the serene nature at the Eyserbeek.