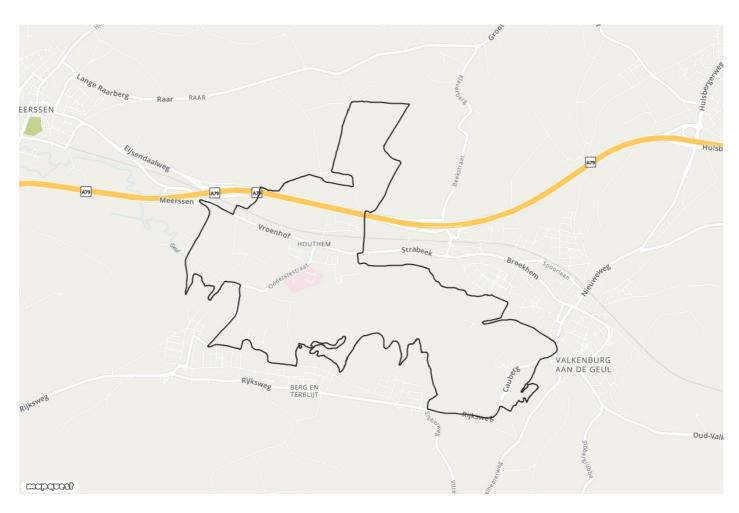

## Valkenburg Houthem MTB-route

oño

Mountain bike route

--> 19.2 km

## Level of difficulty

Moeilijk

If you're looking for a challenging mountain bike tour through beautiful scenery, Valkenburg is the place to be. The area is green, picturesque and full of steep hills and challenging climbs, rewarding you with unparalleled views of Zuid-Limburg's rolling countryside, its beautiful valleys and the picturesque villages of Broekhem, Houthem and Berg. The numerous charming pavement cafés in Valkenburg, make it easy to relax with a refreshing craft beer, after your exertion. Please note: The signposting of this route has been disturbed for some time by vandalism. We recommend using the available gpx or pdf file of the route. Our apologies for the inconvenience.