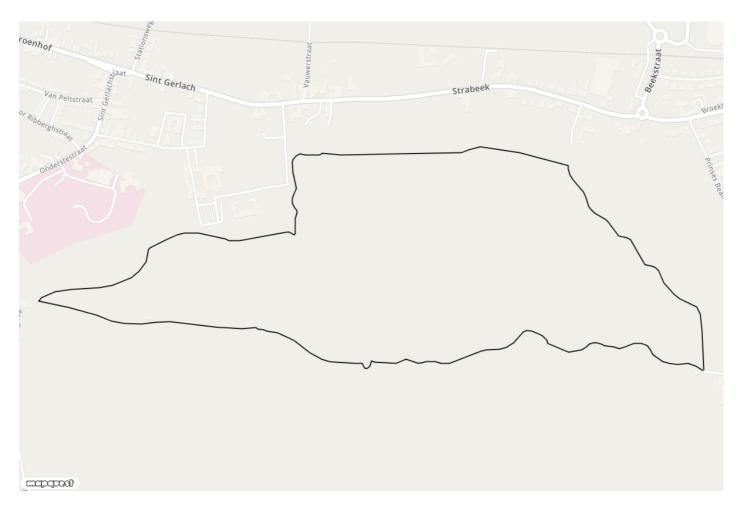

## Geul & Kasteel St. Gerlach Va15 -Valkenburg aan de Geul

#### 🦌 Walking route

--→ 4.2 km

#### Start- and endpoint

Voetpad langs de Geul , 6301 Valkenburg, Netherlands

#### Level of difficulty

Gemiddeld

# If you walk between Houthem and Valkenburg, you imagine yourself in a completely different world, where the Geul meanders through the valley, the butterflies flutter between the versatile plants and château St. Gerlach exudes its noble class. In this world of Buitengoed Geul & Maas, you can enjoy your meal en route in one of the many cozy bars. You arrive in the region at the wooden station building of Houthem-St. Gerlach, if you don't prefer to park the car in Houthem. You follow this formidable walking route on the renovated walking paths via the green posts.