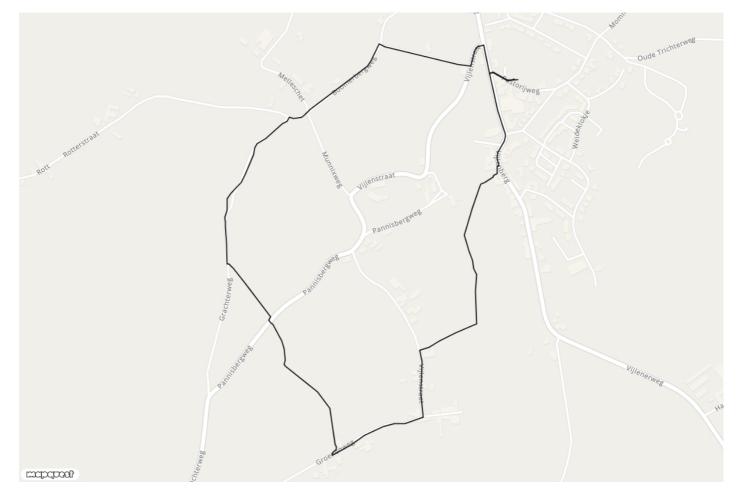

## ☆ Walking route → 3.2 km

**Start- and endpoint** Pastorijweg 13, 6294 AB Vijlen

## Level of difficulty Gemiddeld

On top of a hill, with a panoramic view of the South Limburg five-star landscape, lies the mountain village of Vijlen: the starting point of this surprising walking route. If you hear the name of Sint Martinus, then you are in the right place: both the delightful winery and one of the highest churches in the Netherlands bear his name, and you will encounter both on this route. Park your car on Pastorijweg and follow the green posts through this green landscape.