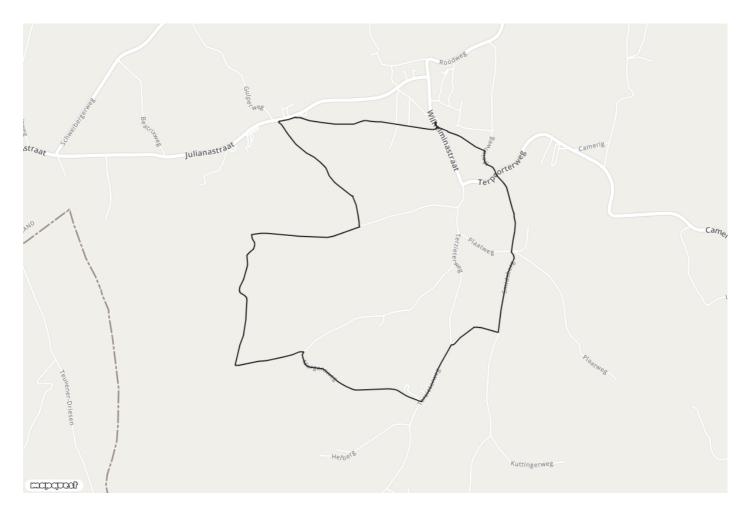

## Van Epen naar Diependal en de Plaat Wi26 Gulpen-Wittem

火

Walking route

--> 5.9 km

**Start- and endpoint**Bovenpad 3, 6285 BC Epen,

**Netherlands** 

Level of difficulty

Moeilijk

The starting point of this walking route is Epen, which is known for its many half-timbered houses. Via Terziet and the Kleine Geul you will walk towards the hamlet of Diependal and the protected townscape of De Plaat. Diependal extends in a valley between the low hills of the Terzieterbeek and the high slopes of the Bovenste Bos. You will get a beautiful view of the amazing surroundings of this area, with the untouched landscape of the South Limburg hills. In the area you will find various catering establishments and sufficient parking facilities. Follow the yellow posts for this walking route.