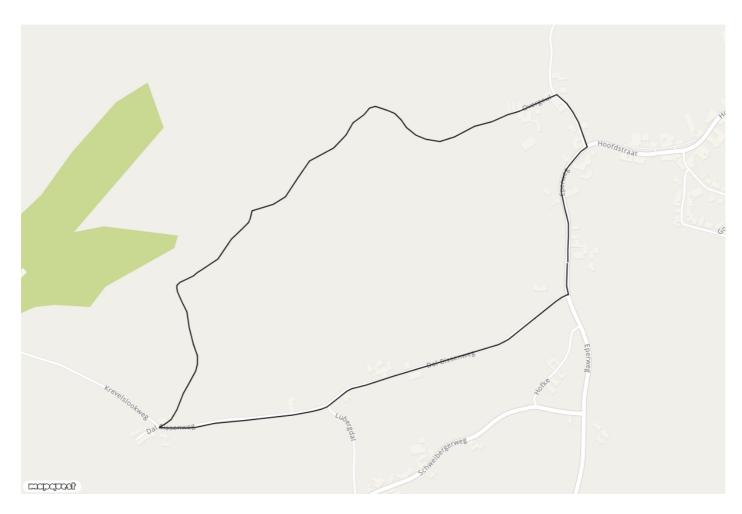

## Mechelen Wi21 Gulpen-Wittem

火

Walking route

--> 3.3 km

Start- and endpoint

Eperweg 7, 6281 NA Mechelen, Netherlands

Level of difficulty

Moeilijk

All the way to the west of the picturesque village of Mechelen is the Commandeursmolen, a watermill that is still in full use to this day. If you cross the famous stream De Geul here, you will arrive at the wonderful walking route Mechelen Wi21.

The yellow posts take you to the quiet hamlets of Bissen, Dal and Höfke over rural paths between the fields and the groves.

You can easily park in Mechelen and once back in the center you can drink a delicious Limburg specialty beer on the terrace of café In de Kroeën.