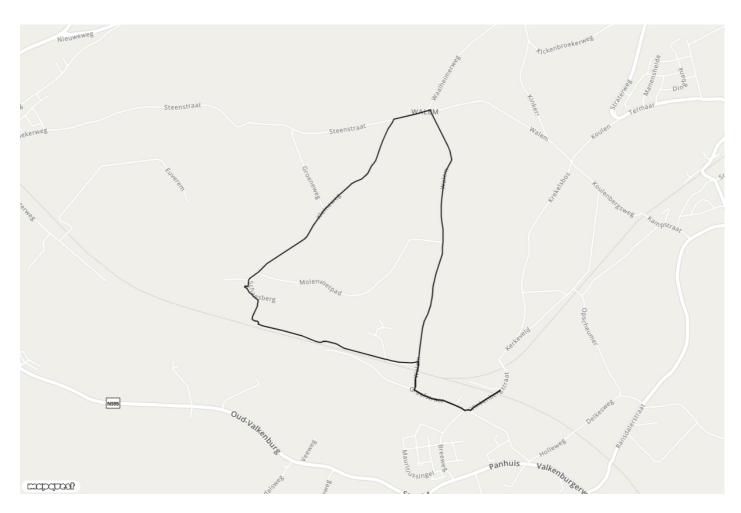

## Landelijk Schin op Geul Va16 Valkenburg aan de Geul

火

Walking route

--> 5.1 km

## Start- and endpoint

Vinkenbergstraat 14, Schin op Geul

## Level of difficulty

Moeilijk

In Buitengoed Geul & Maas you can discover the breathtaking surroundings of Schin op Geul. With its historic station building, its characteristic H. Mauritius Church and its Schaloens Footpath flanked by beech trees, you can hardly imagine a better starting location. If you do leave this beautiful village, the red posts will take you through the shady valley, where the Geul ripples between the rustling plants, and up the hill to De Kluis, an original meditation spot in the middle of nature.

You often walk on asphalted country roads.

In Schin op Geul you have easily found a parking space at the station. You can enjoy delicious regional dishes at brasserie B&B Salden.