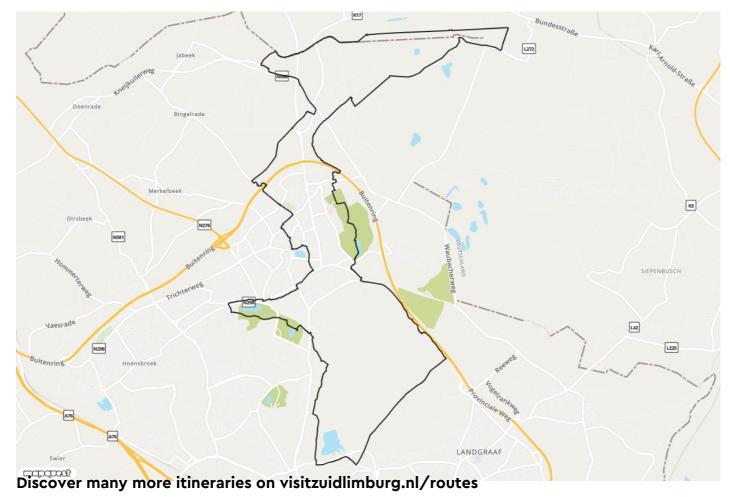

# Bos & heideroute Parkstad Limburg

oto oto ...→ 35.8 km

#### Start- and endpoint

Kamperheideweg 2, 6414 AL Heerlen, Netherlands

#### Level of difficulty

Makkelijk

#### The Green Route Parkstad Limburg is a cycle route through a wooded area, with a varied and magnificent natural scenery and spectacular views. Still, the name Green Route may not do justice to all you can see here. The Yaka Art sculpture gallery, Amstenrade Castle and the protected town- and villagescape of Treebeek, truly are hidden gems. And we haven't even mentioned the deep purple heather of the Brunssummerheide or the red berries of the wild honeysuckle in the forests near Schinveld.

### **Junctions lists**

#### 76 - 34 - 77 - 78 - 79 - 74 - 33 - 61 - 62 - 30 - 99 - 57 - 51 - 52 - 75 - 63 - 97 - 60 - 70 - 73 - 26 - 35 - 76