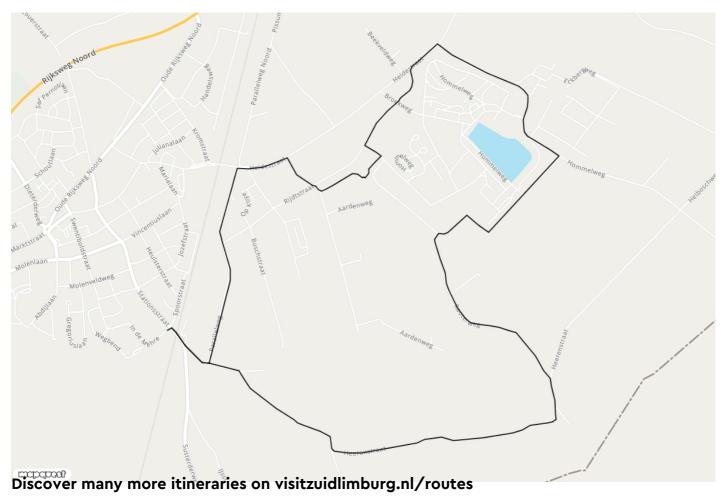

## Ommetje IJzerenbosch Echt-Susteren ES03

į.

Walking route

--> 8.3 km

Start- and endpoint

Treinstation, stationstraat te Susteren

Level of difficulty

Makkelijk

On this detour through the IJzerenbosch you will experience the unspoiled nature east of Susteren. This forest has a very varied vegetation: fresh green deciduous trees, open spaces with layers of herbs and shrubs and a carpet of wood anemones, spotted arum and slender primrose. It is therefore no wonder that numerous butterflies, grasshoppers and tree frogs feel at home here. Tired walkers will not be short of anything either, thanks to the coffee house, where you can also get a delicious piece of Limburg pie in addition to coffee. This walking route is easily accessible from the train station in Susteren and can be followed via the knots loop signs: 47-44-33-46-38-39-40-10-12-31-44-47.

## **Junctions lists**

43 - 47 - 44 - 31 - 12 - 10 - 40 - 7 - 5 - 30 - 39 - 38 - 46 - 33 - 44 - 47 - 43