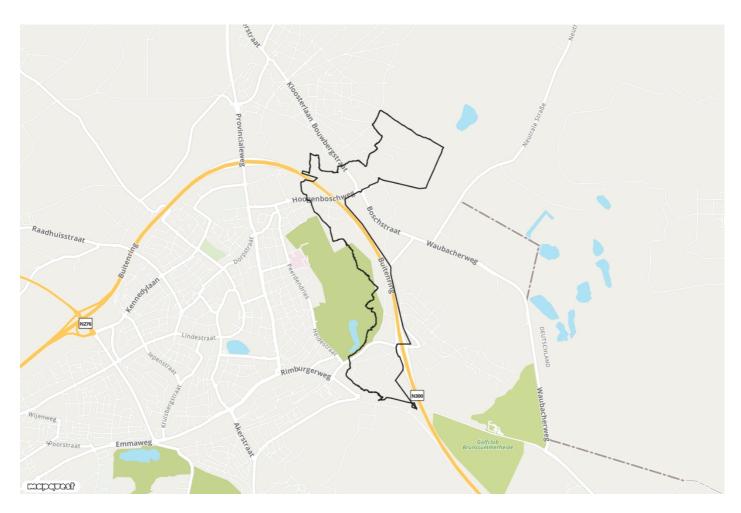

## **Parkstad Roode Beek MTB-route**

**Mountain bike route** 

10.9 km

## Start- and endpoint

Klimbos Park het Plateau Brunssum, Ganzepool 17, **Brunssum** 

## Level of difficulty Gemiddeld

There are five interconnected mountain bike routes in the diversified Parkstad Limburg region. The MTB-route Brunssum (Roode Beek) is the most northern loop and takes you through the magnificent surroundings of the village of Schinveld and the town of Brunssum. On this route you will explore Schutterspark, the course of the babbling Roode Beek, and the Schinveld Forest (Schinveldse Bossen) with its high pine trees and fields, where cattle graze freely. You can start this mountain bike route at Adventure Park Het Plateau, in Brunssum, and on the way you can stop off for a relaxing break at a catering establishment, like the small and authentic inn 'Biej de Tant'.