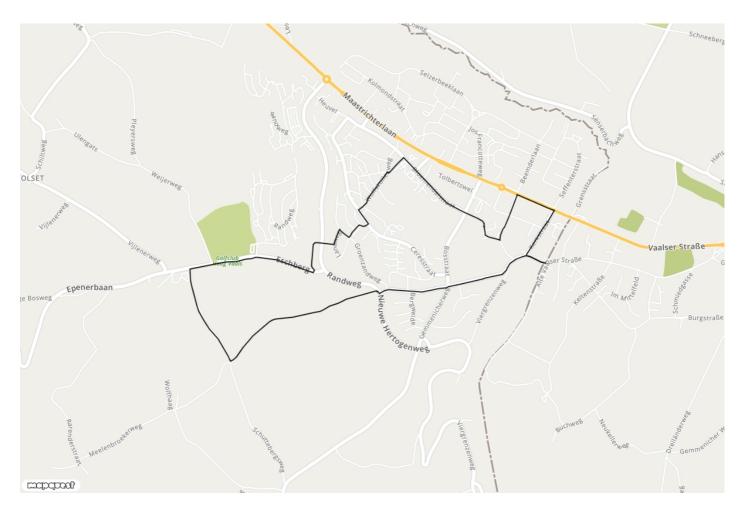

## Wandelroute - Cittaslow Rond(je) Vols

★ Walking route

--> 5.5 km

Start- and endpoint

Von Clermontplein 15, 6291 AT, Vaals, Limburg

**Level of difficulty** Makkelijk This walking route is one of four walks specially set out for the 10-year Cittaslow anniversary of the municipality of Vaals in 2021.