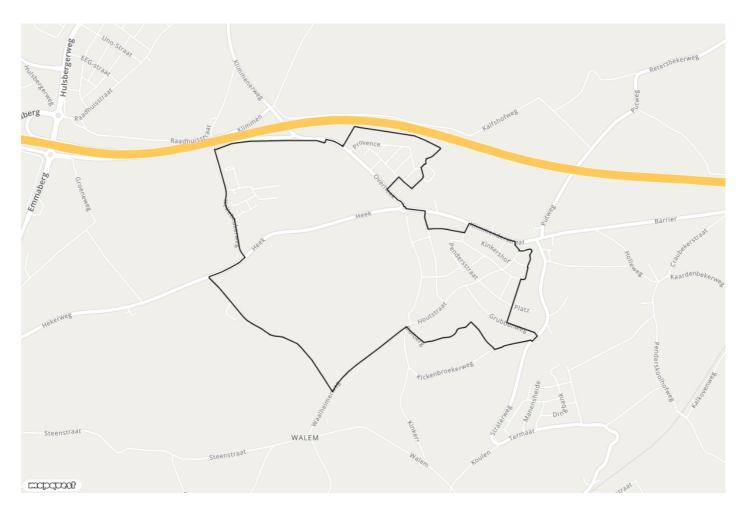

## Overhekerhof-route V1 Voerendaal

**火** 

Walking route

--> 6.3 km

Start- and endpoint

Vrijthof 5, 6343 BM Klimmen, Netherlands

Level of difficulty

Moeilijk

Climbing lives up to its name: the Overhekerhof route is a sturdy hiking route with many highs and lows, including the wide views that come with reaching the top.

On your route you will find plenty of catering establishments to replenish your reserves and to enjoy the unique South Limburg landscape. Along the way you will also visit the Hermitage, the historic home of hermits and Vineyard Kruisboom with its fruity Chardonnay. Park your car in Klimmen and follow the yellow posts on this beautiful walking route.