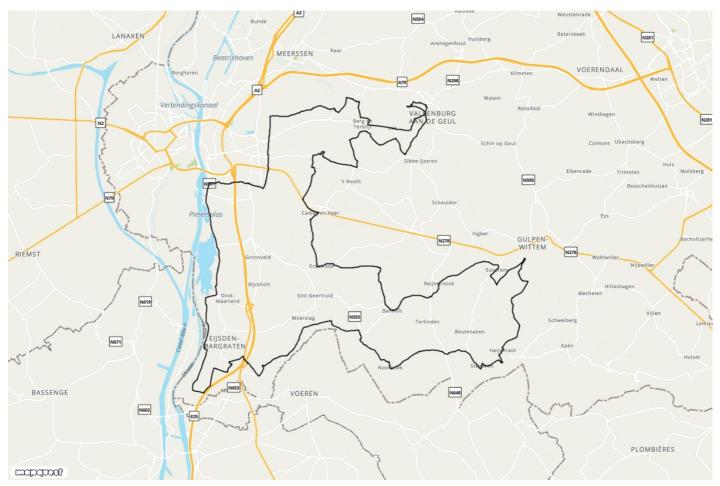

# Amstel Gold Race 365 Lus 3

#### ം Race cycle route ⊶ 76.1 km

··→ /0.1 KM

## Start- and endpoint

Amstel Gold Experience, De Leeuwhof 2 te Valkenburg a/d Geul

# Level of difficulty

Heel moeilijk

You can experience the final lap yourself by following the signs for the Amstel Gold Race-Loop 3. On this cycling route you follow in the tyre tracks of the professionals on the illustrious Cauberg, Keutenberg, Gulperberg and Eyserbosweg. You can join in on this route at various places, for example at experience centre Par'Course in Valkenburg – the 'village départ' for road cycling fans.