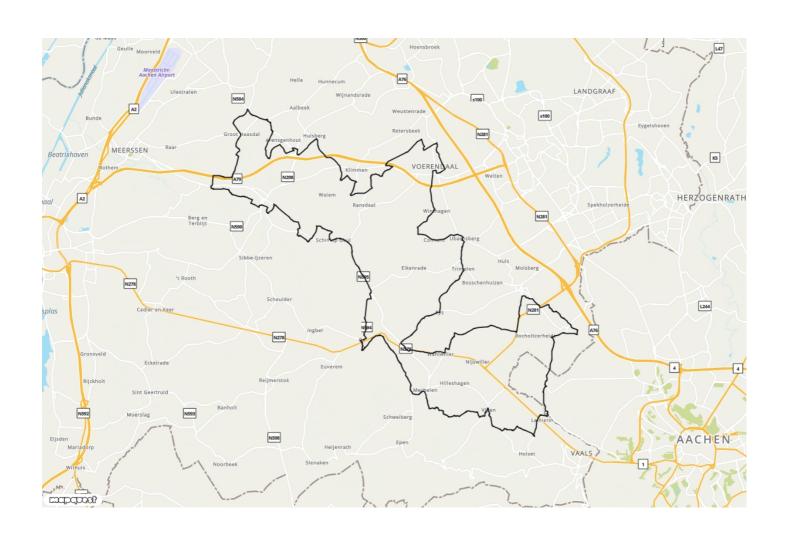

## Wijnroute Zuid-Limburg

Cycle route

--> 74.5 km

Start- and endpoint

Rotterstraat 6-14, 6294 Vijlen, **Netherlands** 

Level of difficulty

Moeilijk

On this cycle route you can tickle your taste buds and discover the best that Limburg has to offer. Straight through Limburg's Heuvelland region, you will conquer a great many climbs, while on the way you will come across well-known vineyards, like Wijngoed Fromberg, Domein Holset, Wijngaard Kruisboom, Wijngoed Wahlwiller and Wijndomein St. Martinus. Furthermore, you will discover various other locations that are known for their regional products, such as Château St. Gerlach and Eyserhalte. Altogether, there is plenty to discover on this route, which also offers quite a challenge to the experienced cyclist.

## **Junctions lists**

SP - 90 - 86 - 85 - 13 - 10 - 58 - 59 - 39 - 60 - 40 - 61 - 63 - 62 - 35 - 90 - 56 - 55 - 54 - 57 - 7 - 88 - 87 - 89 - 97 - 96 -54 - 94 - 93 - 90