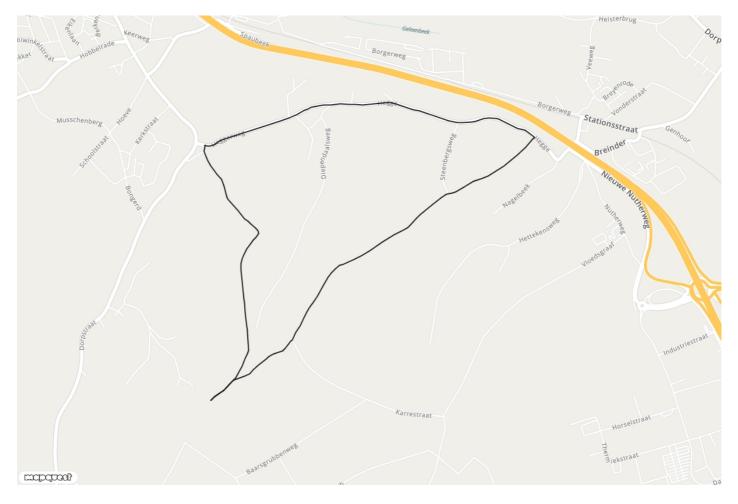

## Hegge

∲⁄i Equestrian trail ··→ 5.5 km

## Start- and endpoint

Heggerweg 1, 6176 RB Spaubeek, Netherlands

## Level of difficulty Makkelijk

The area between the village center of Spaubeek and Hegge is an ideal riding area. The landscape is green, curvaceous and expansive and the winding bridleways take you from one beautiful view to the next. If you are far from bored with this area with this quiet equestrian route, it is also easy to jump over to other routes from here, such as the nearby routes in Schinnen, Nuth and Onderbanken. Parking is easy at Spaubeek station, from there you just have to follow the route signs number 16.