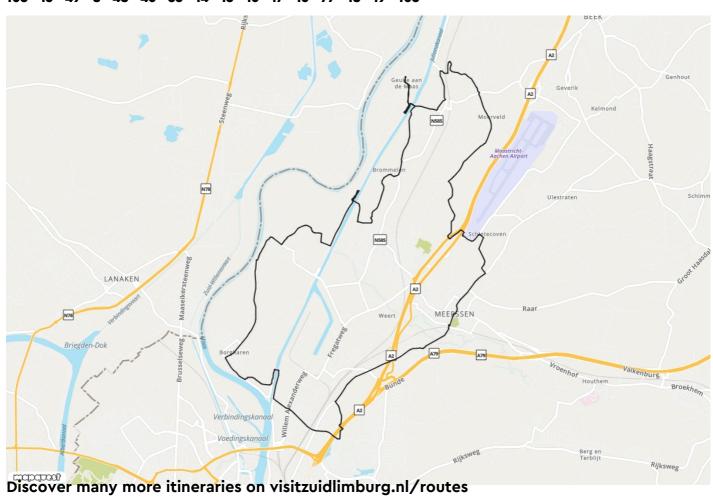

## Rondom Geul en Maas Meerssen

**∂** Cycle route

29.3 km

Start- and endpoint NS Station, Meerssen

Level of difficulty Makkelijk

On the cycle route 'Around the Rivers Geul and Maas', you explore the unrivalled nature reserve 'Buitengoed Geul & Maas': a joint effort of the municipalities of Maastricht, Meerssen and Valkenburg. The beautiful, renovated cycle paths take you through Meerssen, Geulle, and landscape park 'Rivierpark Maasvallei'. In this area you enjoy splendid panoramas of the Zuid-Limburg hills. You get to see the stately castles of Vaeshartelt, Meerssenhoven and Geulle, and picturesque ferry boats and water mills will show you how natural water streams can affect culture.

## **Junctions lists**

105 - 13 - 49 - 8 - 48 - 46 - 53 - 14 - 15 - 16 - 17 - 16 - 77 - 18 - 19 - 105