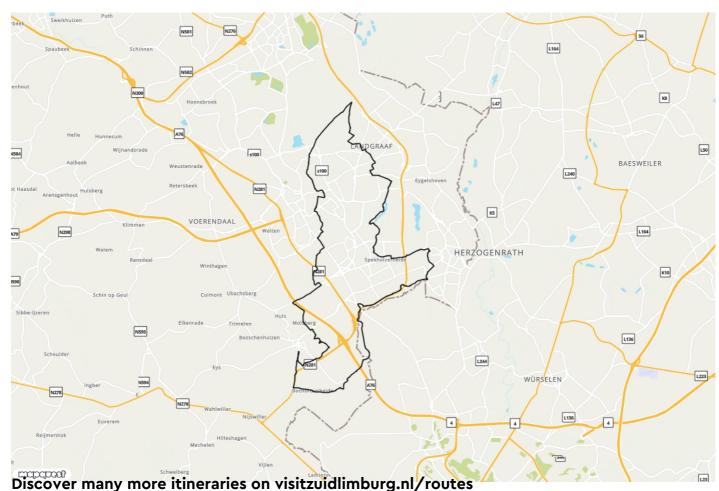

## Parkstad Limburgroute Landgraaf

ōlō

Cycle route

-> 41.1 km

Start- and endpoint

Mensheggerweg, 6372PZ, Limburg

**Level of difficulty**Gemiddeld

Welcome to beautiful Zuid-Limburg and in particular to the Parkstad Limburg region. The typical Zuid-Limburg landscape makes this cycle route a true experience. This cycling route across Parkstad-Limburg reminds you of times gone by in the mining industry; look out for traces of the 'black gold'. On this tour you will pass various impressive attractions, like Mondo Verde and SnowWorld. The cycle junction system ensures that you can easily find your way. You will be amazed by the beautiful natural scenery, the magnificent panoramas and, of course, the many outdoor cafés, where you can stop off for a relaxing break. You can park and start at SnowWorld in Landgraaf (Witte Wereld 1).

## **Junctions lists**

47 - 78 - 77 - 48 - 50 - 51 - 41 - 32 - 31 - 89 - 27 - 97 - 55 - 56 - 59 - 1 - 3 - 44 - 11 - 45 - 47