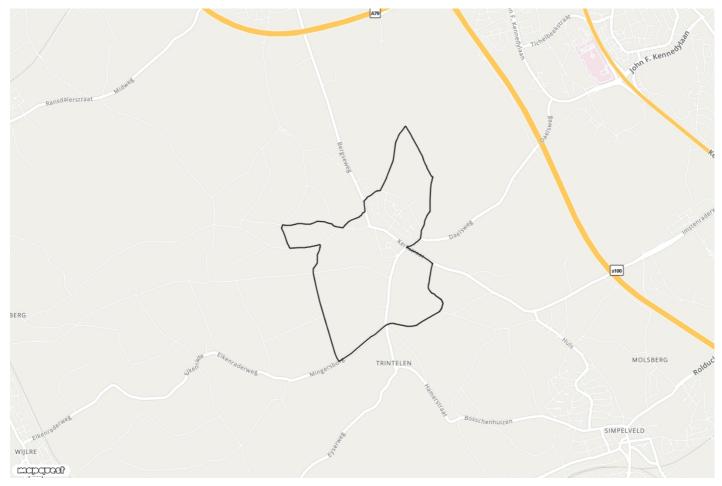

## Achteromkijk-route Voerendaal

## k Walking route → 7.3 km

**Start- and endpoint** Mingersborg 20, Ubachsberg

**Level of difficulty** Moeilijk Welcome to beautiful South Limburg and in particular to the municipality of Voerendaal.

This route takes you through the beautiful area in and around Ubachsberg. Voerendaal is a municipality that you will certainly experience as a surprising encounter after this walk. You start 'the Achteromkijkroute' at the parking lot of the Bernardushoeve on the corner of the Mingersborgweg and the Vrouwenheideweg. Here you can also get a nice cup of coffee.

This route is signposted (counterclockwise) via the special white-green Achteromkijkroute signs. Also keep an eye out for the special 'look back symbols' and the 'places of interest/panoramic view signs' along the way.