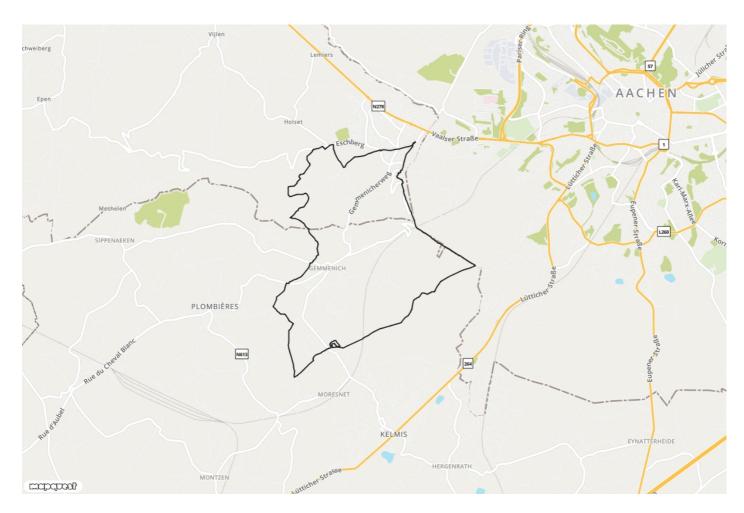

## Van Vaals tot Moresnet

**ķ** \

Walking route

--> 18.3 km

## Level of difficulty

Moeilijk

This walking route crosses borders and takes you from the Netherlands, to the Drielandenpunt, to Belgium and back. The route is about 18 kilometers long and you will regularly face a steep climb, for which you will get many beautiful views in return. The Vaalserberg is one of the hills that you will encounter on the route. The labyrinth and one of the two lookout towers are on the route.