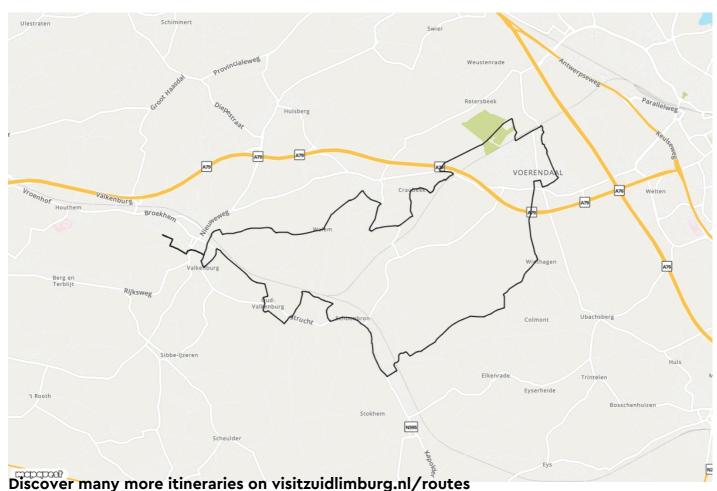

## Fietsroute - Smaakvolle mix van krijt & löss

ōlō

Cycle route

--> 28.6 km

Start- and endpoint

Plenkertstraat 55, 6301GL, Limburg

Level of difficulty

Gemiddeld

## **Junctions lists**

40 - 60 - 39 - 59 - 58 - 57 - 54 - 55 - 56 - 36 - 39 - 60 - 40