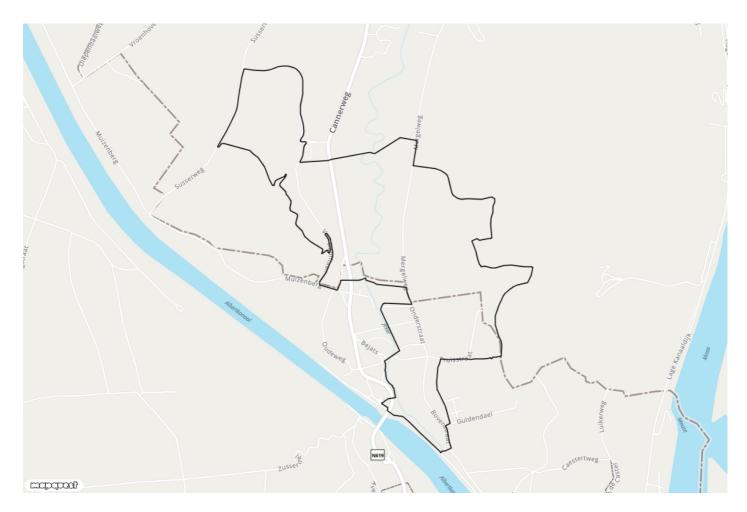

## Maastricht Oranje MA7

<u>,</u>

Walking route

--> 8.0 km

## Start- and endpoint

Parkeerplaats Onder de brug, Steenstraat in Kanne, België

**Level of difficulty**Gemiddeld

Just across the border at Maastricht, between the Maas and the Albert Canal, lies a beautiful, wetland and green area. Sloping forests grow densely and shady against the hills, the stream the Jeker meanders through the valley and the picturesque village of Kanne is a surprising change from the unspoilt environment. It is easy to park in Kanne. From the town with its imposing bridge, follow the orange posts to Château Neercanne, a majestic castle against a hill crossed by caves. Here you can drink your cup of coffee in a very special atmosphere.